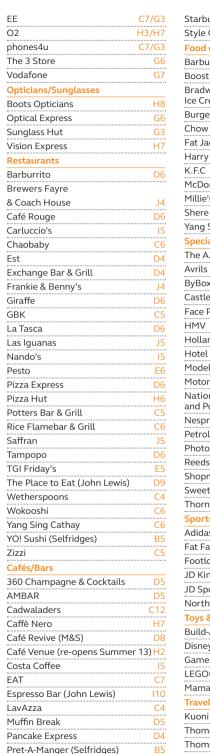

# Start discovering...

| Department Stores        |         |
|--------------------------|---------|
| Bhs                      | G.      |
| Boots                    | C8/H    |
| Debenhams                | D1/H    |
| John Lewis               | D10/I10 |
| Marks & Spencer          | DO ///  |
| Selfridges               | A E /E  |
| Books, News, Stationery, |         |
| Cards & Gifts            |         |
| Clinton's                | C.      |
| Disney Store, The        | H:      |
| •••••                    |         |

| Clinton's                                | C7    |
|------------------------------------------|-------|
| Disney Store, The                        |       |
| Newspoint                                | C6/19 |
| Newspoint<br>Pen Shop, The               | H2    |
|                                          |       |
| Post Office<br>Trafford Centre Gift Card | G6    |
| Waterstones                              | G4    |
| WH Smith                                 | G7    |
| Childrens Wear                           |       |
| Accessorize/Monsoon                      | C2    |
| Boots                                    | C8/H8 |
| Clinkards                                | H3    |
| Clinkards<br>Disney Store, The           | H3    |
| Fat Face                                 | B5    |
| Gap Kids                                 | B4    |
| H&M                                      | C8/G8 |
| Lacoste                                  | C4    |
| Mamas & Papas                            | D9    |
| Next Kids                                | C2    |
| Timberland                               | G6    |
| U.S.C                                    | H3    |
| Zara                                     |       |
| Electronics & Computers                  |       |
| Apple                                    | B6    |
| Currys PC World                          | D7    |
| Game                                     | 1.17  |
| Fashion Accessories                      |       |
| Accessorize/Monsoon                      | C     |

| epartment Stores        |                | Bertie                       | C3      |
|-------------------------|----------------|------------------------------|---------|
| ns                      | G3             | Clarks                       | HS      |
| oots                    | C8/H8          | Clinkards                    | H3      |
| ebenhams                | D1/H1          | Dune                         | C3      |
| hn Lewis                | D10/I10        | Foot Asylum                  | C3      |
| arks & Spencer          |                | Footlocker                   | H3      |
| elfridges               | D8/I8<br>A5/F5 | JD King of Trainers          | G6      |
| ooks, News, Stationery, | A3/1 3         | JD Sports                    | G4      |
| ards & Gifts            |                | Kurt Geiger                  | G5      |
| inton's                 | C7             | Office                       | C5      |
| sney Store, The         | H3             | Schuh                        | B4      |
| ewspoint                | C6/I9          | Skechers                     | C4      |
| en Shop, The            | H2             | Sole                         | B5      |
| ost Office              | 19             |                              | G6      |
| afford Centre Gift Card | G6             | Timberland<br>VANS           |         |
| aterstones              | G4             |                              | C7      |
| 'H Smith                | G7             | Health & Beauty              |         |
| nildrens Wear           |                | Andrew Collinge (Selfridges) |         |
| ccessorize/Monsoon      | C2             | Body Shop, The               | C4      |
|                         | C8/H8          | Dr & Herbs                   | C7      |
| inkards                 |                | Holland & Barratt            | HS      |
| inkards                 | H3             | Indulge                      | B6      |
| sney Store, The         | H3             | L'Occitane                   | C3      |
| at Face                 | B5             | Lush                         | D2      |
| ap Kids                 | B4             | Molton Brown                 | C5      |
| &M                      | C8/G8          | Perfume Shop, The            | C6/H3   |
| acoste                  | C4             | Regis                        | H2      |
| amas & Papas            | D9             | Superdrug                    | H7      |
| ext Kids                | C2             | Home Furnishing              |         |
| mberland                | G6             | Betta Living                 | D12     |
| S.C                     | H3             | British HOME Stores          | E13     |
| ara                     | G5             | Debenhams                    | D1/H1   |
| ectronics & Computers   |                | Dwell                        | C13     |
| ople                    | B6             | HomeSense                    | B12     |
| ırrys PC World          | D7             | John Lewis                   | D10/I10 |
| ame                     | H7             | Kütchenhaus                  | C13     |
| shion Accessories       |                | Laura Ashley Home            | D12     |
| ccessorize/Monsoon      | C2             | M&S Home                     | E12     |
| aire's                  | C3/C6          | Natuzzi                      | C12     |
| ossil                   | G5             | Next Home                    | A13     |
| uess                    | H6             | Selfridges                   | A5/F5   |
| adley                   | C5             | Jewellery                    |         |
| ınglass Hut             | G3             | Beaverbrooks                 | H5      |
| nancial                 |                | Ernest Jones                 | C5      |
| alifax plc              | 18             | F.Hinds                      | C7      |
| oyds TSB                | H3             | Fraser Hart                  | G5      |
| &S Money                | D8             | Goldsmiths                   | C4/H5   |
| yal Bank of Scotland    | 12             | H.Samuel                     | G6      |
| ootwear                 |                | Leslie Davies                | H3      |
| didas                   | G4             | Omega                        | G5      |
| do                      | G5             | Pandora                      | B5      |
| specto                  | C3             | Swarovski                    |         |
|                         |                |                              | C5      |

| Thomas Sabo                             | G4    | Leisure                |
|-----------------------------------------|-------|------------------------|
| Watch Hospital                          | C6    | Aerial Extreme         |
| Ladieswear                              | •     | High Ropes Adventure   |
| All Saints                              | G4    | Crèche & Play Area     |
| Ann Summers                             | H7    | Face Painter           |
| A X Armani Exchange                     | H9    | Laserquest & The Rock  |
| Banana Republic                         | C5    | LEGOLAND® Discover     |
| BANK                                    | H3    | SEALIFE (open 6 June   |
| Bench                                   | G4    | Paradise Island Advent |
| Boux Avenue                             | G5    | Namco Funscape         |
| Calvin Klein Jeans                      | H9    | ODEON Cinema           |
| Coast                                   | C5    | Menswear               |
| DKNY JEANS                              | H9    | All Saints             |
| Dorothy Perkins                         | B7    | Aspecto                |
| Fat Face                                | B5    | A X Armani Exchange    |
|                                         |       | Banana Republic        |
| Forever 21                              | G7    | BANK                   |
| French Connection                       | C3    | Bench                  |
| Gap                                     | B4    | Blue Inc               |
| Guess                                   | G6    | Boss-Hugo Boss         |
| Hawes & Curtis                          | C6    | Calvin Klein Jeans     |
| H&M                                     | C8/G8 | Cecil Gee              |
| Hollister                               | G6    | DKNY JEANS             |
| Jacques Vert                            | H2    | Elvis Jesus            |
| Jane Norman                             | B5    | Fat Face               |
| Karen Millen                            | B4    | Fossil                 |
| Lacoste                                 | C4    | French Connection      |
| La Senza                                | G6    |                        |
| Levi Store                              | B5    | Gap                    |
| Lipsy                                   | C3    | Guess                  |
| Mamas & Papas                           | D9    | Hawes & Curtis         |
| Mango                                   | C3    | H&M                    |
| Miss Selfridge                          | B7    | Hollister              |
| Monsoon                                 | C3    | Jack & Jones           |
| New Look                                | G7    | Lacoste                |
| Next                                    | C2/H2 | Levi Store             |
| North Face, The                         | C7    | Moss                   |
| Oasis                                   | B4    | North Face, The        |
| Pink (open Summer 13)                   | B6    | Next                   |
| Quiz Clothing                           | G6    | Reiss                  |
| Reiss                                   | C5    | Republic               |
| Republic                                | G6    | River Island           |
| River Island                            | G4    | Ringspun               |
| Superdry                                | G6    | Scotts                 |
| Ted Baker                               | C4    | Superdry               |
| T.M.Lewin                               | C4    | Ted Baker              |
| Timberland                              | G6    | Tessuti                |
| Topshop                                 | B3    | T.M.Lewin              |
| U.S.C                                   | H3    | Timberland             |
| VANS                                    | C7    | Topman                 |
| Victoria's Secret                       |       | U.S.C                  |
| (opens Summer 13)                       | B6    | VANS                   |
| Wallis                                  | G4    | Zara                   |
| Warehouse                               | B4    | Mobile Phones          |
| Zara                                    | G5    | Carphone Warehouse     |
| *************************************** |       |                        |

| Leisure                                                 |      | EE      |
|---------------------------------------------------------|------|---------|
| Aerial Extreme                                          |      | 02      |
| High Ropes Adventure                                    | J3   | pho     |
| Crèche & Play Area                                      | 15   | The     |
| Face Painter                                            | D5   | Vo      |
| Laserquest & The Rock                                   | D5   |         |
| LEGOLAND® Discovery Centre                              | A12  | Op      |
| SEALIFE (open 6 June 13)                                | A12  | Bo      |
| SEALIFE (open 6 June 13) Paradise Island Adventure Golf | D5   | Op      |
| Namco Funscape                                          | 16   | Su      |
| ODEON Cinema                                            | D5   | Vis     |
| Menswear                                                |      | Re      |
|                                                         | G4   | Ba      |
|                                                         | C2   | Bre     |
| Aspecto                                                 | LIO  | & 0     |
| A X Armani Exchange                                     | H9   | Ca      |
| Banana Republic                                         | C5   | Ca      |
| BANK                                                    | H3   | Ch      |
| Bench                                                   | G4   | Est     |
| Blue Inc                                                | B6   | Exc     |
| Boss-Hugo Boss                                          |      | Fra     |
| Calvin Klein Jeans                                      |      | ******* |
| Cecil Gee                                               | C5   | Gir     |
| DKNY JEANS                                              | H9   | GB      |
| Elvis Jesus                                             | 19   | La      |
| Fat Face                                                | B5   | Las     |
| Fat Face<br>Fossil                                      | G5   | Na      |
| French Connection                                       | C3   | Pe      |
|                                                         |      | Piz     |
|                                                         |      | Piz     |
| Guess                                                   | G0   | Po      |
| nawes & Curtis                                          | CO   | Ric     |
| H&M C                                                   | 8/G8 | Sat     |
| Hollister                                               |      | Tar     |
| Jack & Jones                                            | B4   | TG      |
| Lacoste                                                 | C4   | Th      |
| Levi Store                                              | B5   | We      |
| Moss                                                    | C6   |         |
| North Face, The                                         | C7   | Wo      |
| Next C                                                  | 2/H2 | Yar     |
| Reiss                                                   | C5   | YO      |
| Rejublic                                                | G6   | Ziz     |
| River Island                                            | G4   | Ca      |
|                                                         |      | 36      |
| Ringspun<br>Scotts                                      | B5   | A٢      |
|                                                         |      | Ca      |
| Superdry<br>Tod Pakor                                   | G6   | Ca      |
| Ted Baker                                               | C4   | Ca      |
| Tessuti                                                 | C3   | Ca      |
| T.M.Lewin                                               | C4   | Co      |
| Timberland                                              | G6   | EA      |
| Topman                                                  | B3   |         |
| U.S.C                                                   | H3   | Esp     |
| VANS                                                    | C7   | Lav     |
| Zara                                                    | G5   | Mu      |
| Mobile Phones                                           |      | Pa      |