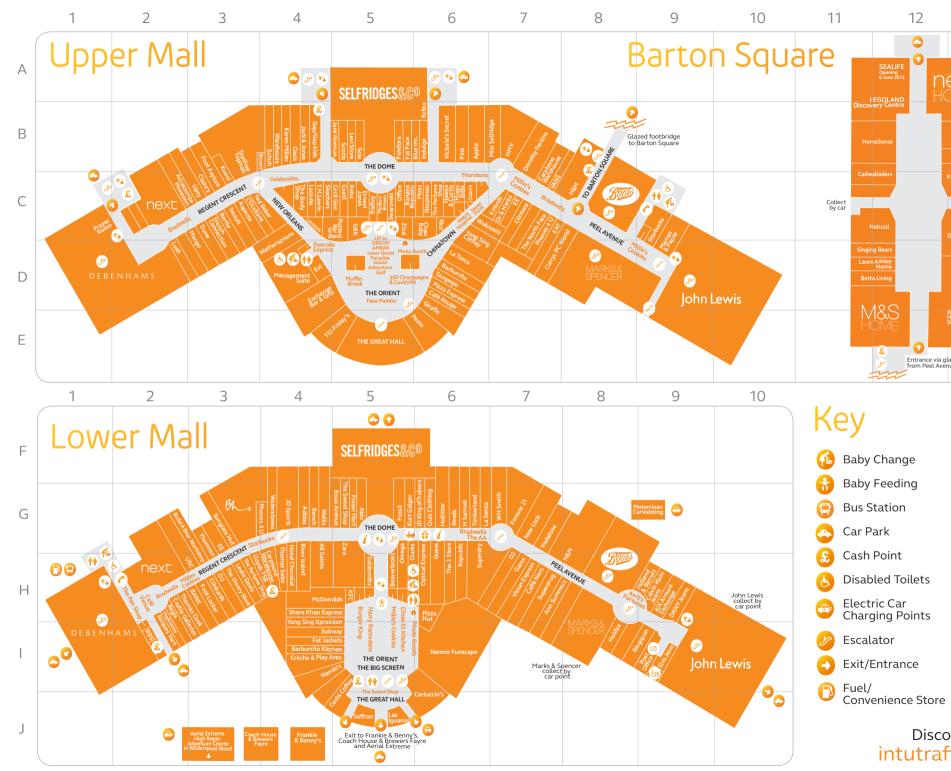

Additional exit to southbound M60 only

Electric car charging point

Free Wi-Fi in centre ©intu Trafford Centre April 2013 (1)

Call our dedicated hotline for directions Beep, beep! on 0845 60 40 608

nctions 9 and 10 of the M60.

ostcode for your SatNav: M17 8AA